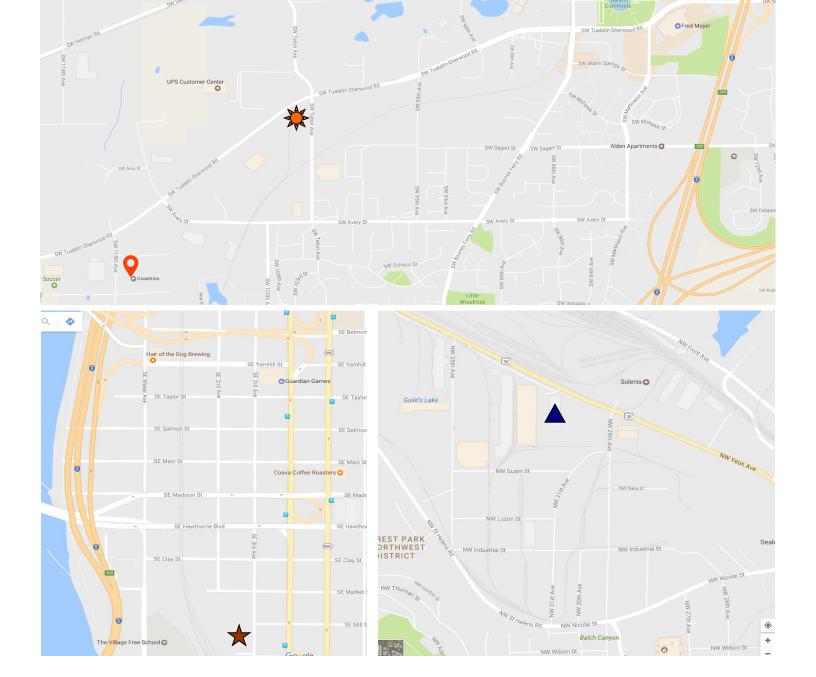

## PORTLAND SLAB SHOPS Directions:

Cosentino: 20900 SW 115<sup>th</sup> Ave Ste 100, Tualatin 503-486-6281 Take exit 289 off I-5 and go towards Sherwood. Go 2.8 miles an turn left on 115<sup>th</sup>

**EleMar:** 19723 SW Teton Ave, Tualatin OR 503-692-8020

Take exit 289 off I-5 and go towards Sherwood. Turn left on SW Nyberg Rd. Stay straight and go onto SW Tualatin-Sherwood Rd. Continue for 1.3 miles. Turn left onto SW Teton Ave. <a href="https://www.elemaroregon.com">www.elemaroregon.com</a>

Pental: 3551 NW Yeon Ave, Portland OR 503-445-8600

Use exit 302B to I-405 South. Follow across Fremont Bridge and merge onto US-30 via exit number 3. Follow signs to the industrial area St. Helens and merge onto NW Yeon Ave. Located about 1 mile west of the end of the freeway. You will pass on the left side and then turn left onto Frontage Rd into the lot. <a href="https://www.pentalonline.com">www.pentalonline.com</a>

**Bedrosians:** 1845 SE 3rd, Portland, OR 800-756-0058
I-5 North to exit 300, While still on the onramp take another exit to your right marked "OMSI/Central Eastside". t, Right on SE 3<sup>rd</sup> Ave. wwworegontileandmarble.com